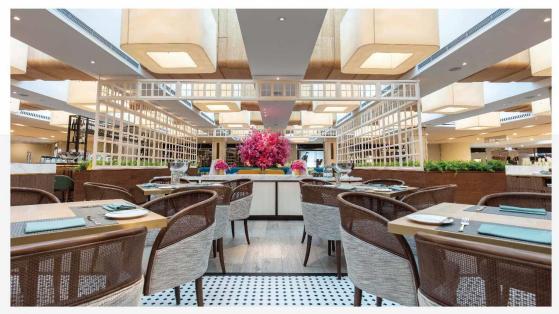

全新「無國界」餐廳 LUMI 由日本名廚熊谷喜八監督主理,菜式糅合日本美食文化、西方烹飪技術和各種時令食材,並為這一餐飲概念融入法國、日本、塞內加爾、摩洛哥等世界各地的獨特風味。

Taking its name from the word "luminous", LUMI is a light-filled space reminiscences a Parisian garden glasshouse.